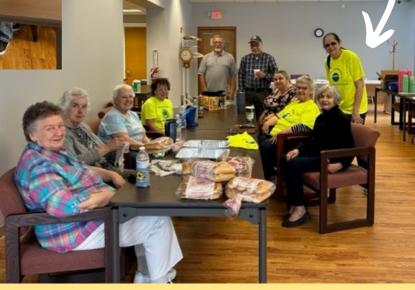

#### **Clean Communities Thank You!**

A huge thank you to all the groups who helped clean up our Green Township roads during Clean Communities Day on May 13th. A big shout out to all of the Seniors from the Senior Citizens Club who always help with checking the groups in and making sure everything runs smoothly.

Meetings are held the 2nd and 4th Tuesday of each month at 1:00pm at the Municipal Building, 150 Kennedy Road. Interested in joining this fantastic group? Please call Fausto at 973-600-6002

The Seniors helping with Clean Communities Day on May 13th