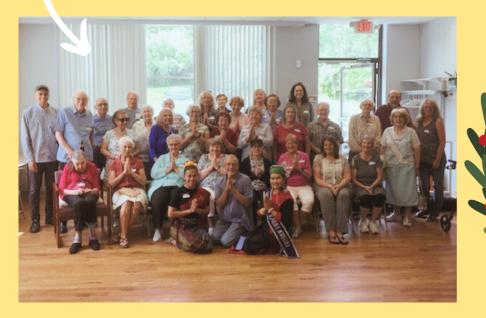

#### **Clean Communities Thank You!**

A huge thank you to all the groups who helped clean up our Green Township roads during Clean Communities Day on May 13th. A big shout out to all of the Seniors from the Senior Citizens Club who always help with checking the groups in and making sure everything runs smoothly.

Meetings are held the 2nd and 4th Tuesday of each month at 1:00pm at the Municipal Building, 150 Kennedy Road. Interested in joining this fantastic group? Please call Fausto at 973-600-6002

The Seniors helping with Clean Communities Day on May 13th