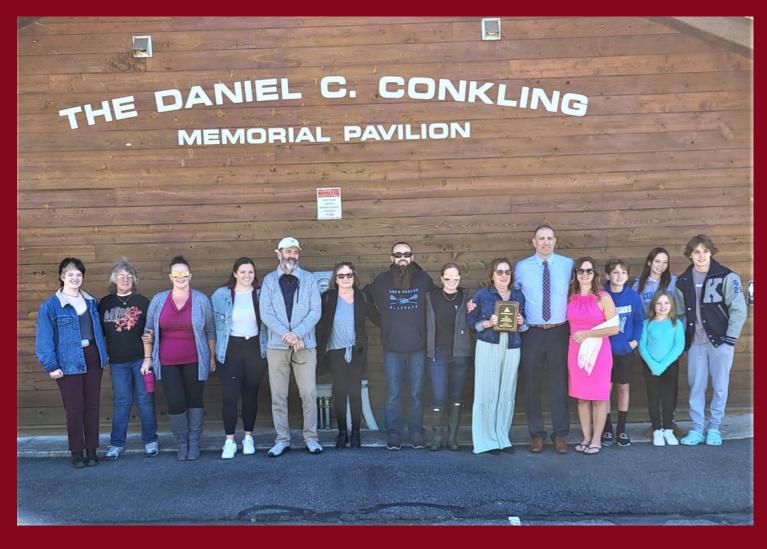

Stuff you should know...

Hello Friends and Neighbors,

I hope this newsletter finds you well and that you and your family are enjoying the wonderful fall season. Recently, the community enjoyed a beautiful day together at EverGreen Park celebrating another fun-filled Green Township Day and the dedication of the Daniel C. Conkling Memorial Pavilion. Thank you to the Recreation Committee and DPW crew for another spectacular event for all to enjoy.

# DANIEL C. CONKLING MEMORIAL PAVILION

This pavilion is named in memory of Daniel C. "Danny" Conkling who is remembered for 35 years of dedicated service to the Township of Green. Danny is most notably known for his 21 years of elected service on the Township Committee, where he served 9 years as Mayor and 8 years as Deputy Mayor. His public service also included Zoning Board of Adjustment Chair and Member, Open Space Committee, Board of Health and Planning/Land Use Board.