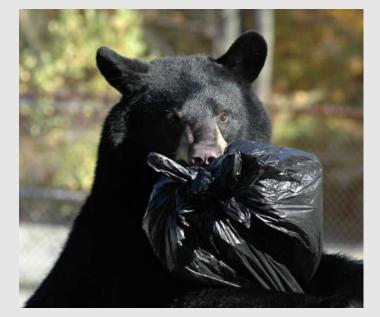

## **NJ Black Bear Safety**

Black bears by nature tend to be wary of people. However, if you encounter a black bear in your neighborhood or outdoors while hiking or camping, follow these common-sense safety tips provided by www.nj.gov

- Do not feed bears!
- Never feed or approach a bear!
- Remain calm if you encounter a bear. Do not run from it.
- Make the bear aware of your presence by speaking in an assertive voice, singing, clapping your hands, or making other noises.
- Make sure the bear has an escape route.
- If a bear enters your home, provide it with an escape route by propping all doors open.
- Avoid direct eye contact, which may be perceived by a bear as a challenge. Never run from a bear. Instead, slowly back away.
- To scare the bear away, make loud noises by yelling, banging pots and pans or using an airhorn. Make yourself look as big as possible by waving your arms. If you are with someone else, stand close together with your arms raised above your head.
- The bear may utter a series of huffs, make popping jaw sounds by snapping its jaws and swat the ground. These are warning signs that you are too close. Slowly back away, avoid direct eye contact and do not run.
- If a bear stands on its hind legs or moves closer, it may be trying to get a better view or detect scents in the air. It is usually not a threatening behavior.
- Black bears will sometimes "bluff charge" when cornered, threatened or attempting to steal food. Stand your ground, avoid direct eye contact, then slowly back away and do not run.
- If the bear does not leave, move to a secure area.
- Families who live in areas frequented by black bears should have a "Bear Plan" in place for children, with an escape route and planned use of whistles and air horns.

Report black bear damage or nuisance behavior to the DEP's 24-hour, toll-free hotline at 1-877-WARN DEP (1-877-927-6337).

Black bear attacks are extremely rare. If a black bear does attack, fight back! Bear Safety information found at www.nj.gov/dep/fgw/bearfacts.htm