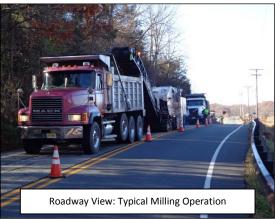

# Roadway View: Typical Area of Milled Section

Distributed: May 22, 2017

#### **Construction Activities:**

- Excavation and removal of materials to the depth of 18" in predetermined areas. (Completed Fall of 2016)
- Place 11" of soil cement in excavated area (Completed Fall of 2016)
- Place 7" base pavement to surface. (Completed Fall of 2016)
- Mill and Pave 2" x variable width along all predetermined settlement areas.
- Restripe in areas disturbed by milling and paving.