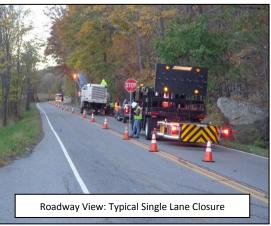

## **Traffic Impacts:**

Construction will require mobile, single lane closures with alternating traffic during daytime hours. Delays expected.