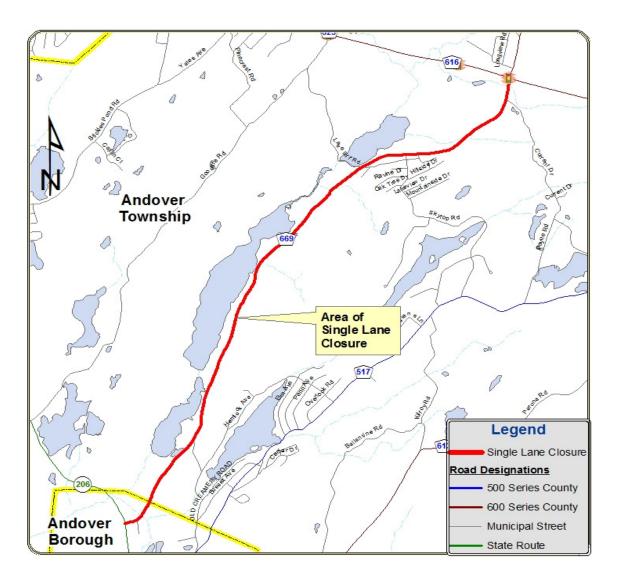

Construction Notice: CR-517 & CR-669

Notice - CR517 & CR669 Gas Main Trench Repairs Distributed: May 22, 2017

Map: CR-669 - Mobile, Single Lane Road Closures

X:/Roads/517/A-A/Projects/Etown Gas Main War Cnty to SR 206 and CR669/20170522\_PBL NTC\_CR517 & CR669 Gas Settlement Public Notice

#### Locations are as follows:

- CR-517 (Decker Pond / Tranquility Road) from CR-603 (Airport Road) in Green Township to the Railroad Tunnel in Andover Borough
- CR-669 (Limecrest Road) from SR-206 to CR-616 Intersection in Andover Township