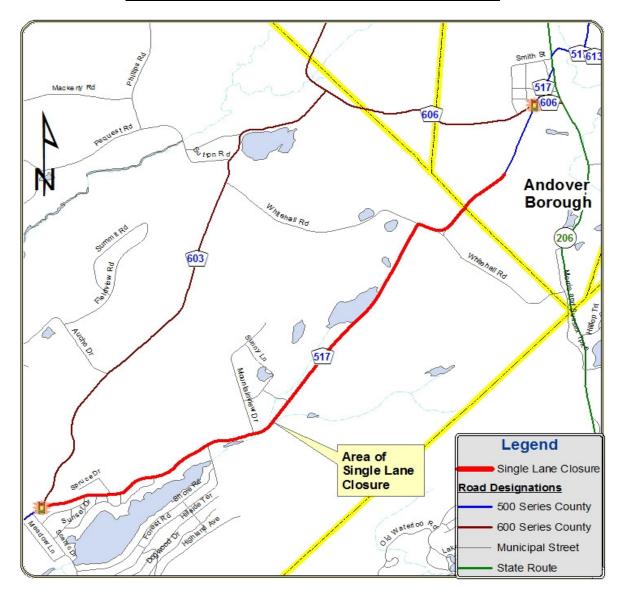

# Map: CR-517 - Mobile, Single Lane Road Closure

DEPARTMENT OF ENGINEERING AND PLANNING
Division of Engineering
One Spring Street
Newton, New Jersey 07860
973-579-0430
dpw@sussex.nj.us
Matthew R. Sinke, P.E.
Division Director / Assistant County Engineer

#### Locations are as follows:

- CR-517 (Decker Pond / Tranquility Road) from CR-603 (Airport Road) in Green Township to the Railroad Tunnel in Andover Borough
- CR-669 (Limecrest Road) from SR-206 to CR-616 Intersection in Andover Township